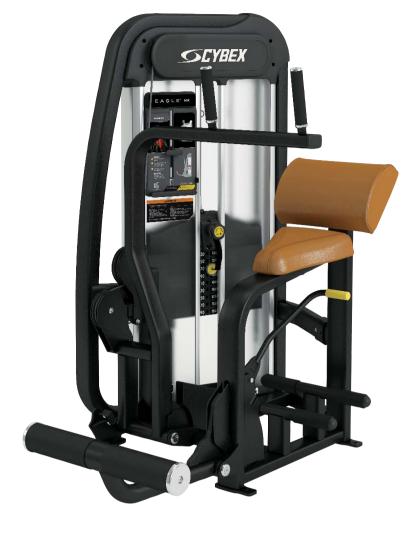

# **Abdominal**

15-piece strength line featuring restyled aesthetics, refined movements, and reimagined user features designed to provide all users with progressive training options.

# **SPECIFICATIONS**

| Product Number       | 20090                                                                                                                       |
|----------------------|-----------------------------------------------------------------------------------------------------------------------------|
| Dimensions L × W × H | 57 " × 40 " × 56 "<br>(146 cm × 101 cm × 142 cm)                                                                            |
| Weight Stack         | 205 lbs (93 kg)                                                                                                             |
| Machine Weight       | 440 lbs (200 kg)                                                                                                            |
| Color                | Available in 15 frame colors or a virtually unlimited variety of custom colors, 33 upholstery colors and 4 enclosure styles |