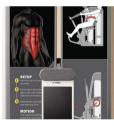

# **Abdominal**

15-piece strength line featuring restyled aesthetics, refined movements, and reimagined user features designed to provide all users with progressive training options.

## **FEATURES**

- Accommodating to all: Innovative design isolates abdominal muscles, and provides comfort for all users.
- Smooth and stable adjustments: Effortlessly adjust seat height and back pad position, and repeat with each use using the brightly colored position indicators.
- **Consistent and effective:** Counterbalancing offsets user's weight for more consistent loading and greater effectiveness.

- Placards: Review proper set-up, movement and muscles trained. QR codes provide access to step-by-step videos demonstrating correct form and multiple exercise options.
- mobile device is safe and secure with our adjustable clip, designed for all smartphones and tablets.
  Simply clip in and go.